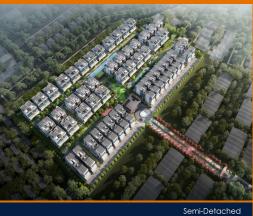

#### **BELGRAVIA ACE**

Landed House for Sale: Partially furnished, 5 bedroom, 4 bathroom. Completion in 2028, this unit is in original condition. Tenure: Freehold. Located in Singapore's district D28 near Seletar, Yio Chu Kang in the area North East (North East region).

## **EXTERIOR FACILITIES**

24 Hours Security

Clubhouse

Jacuzzi

Landscaped Garden

VISIT THIS PROPERTY AT: https://projects.huttonsgroup.com/belgravia-ace/property/sgld16643605