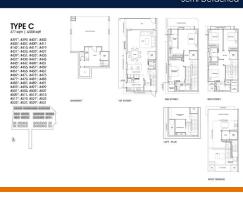

### SIDENTIAL - LANDED HOUS

BELGRAVIA DRIVE, SELETAR, YIO CHU KANG,

**SINGAPORE 807673** 

■ LISTING ID: SGLD16643605 ■ TENURE: FREEHOLD TITLE: N/A

■ SIZE BUILT-UP: 4.058SQFT (377SQM) 6.669AC (2.699HA) SIZE LAND:

■ NO. OF FLOORS:

■ FLOOR/LEVEL: N/A - N/A ■ BED ROOMS: 5+2 **■ BATH ROOMS: MAIDS ROOMS:** N/A ■ PARKING SPACES: **OTHER LAYOUT TYPE:** 

**■ FACING: ■ VIEWING: OTHER** 

■ SELLING PRICE: FOR PRICE!

**■ COMPLETION YEAR:** 2028