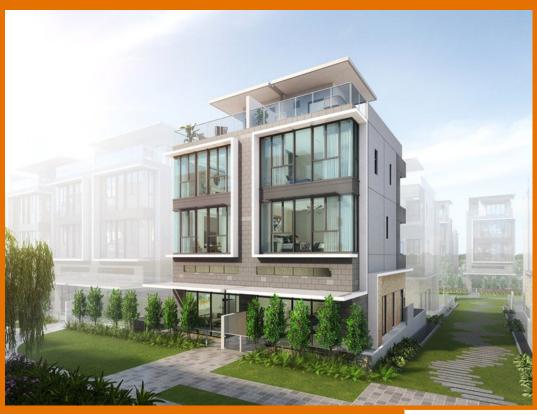

#### **BELGRAVIA ACE**

Landed House for Sale: Partially furnished, 5 bedroom, 4 bathroom. Completion in 2028, this unit is in original condition. Tenure: Freehold. Located in Singapore's district D28 near Seletar, Yio Chu Kang in the area North East (North East region).

#### **INTERIOR FACILITIES**

Air-Conditioning

Balcony

Bombshelter

Garage

Roof Terrace

Terrace

#### OTHER INTERIOR FEATURES

Cooker Hob/Hood

Fridge

Intercom

Oven / Microwave

## **EXTERIOR FACILITIES**

24 Hours Security

Clubhouse

Jacuzzi

Landscaped Garden

VISIT THIS PROPERTY AT: https://projects.huttonsgroup.com/belgravia-ace/property/sgld16643605